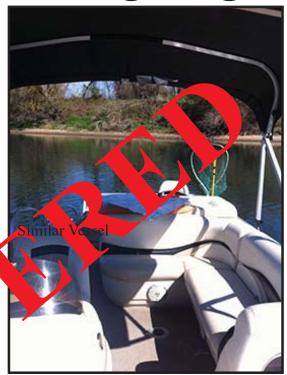

## STOLEN VESSEL 2008 21' Suntracker Fishing Barge

• Hull: Silver pontoon boat

• Upholsery: Buff & black

• Bimini top

Black canvas

HIN #: BUJ02249A808

California REG #: CF 8451 RS

LOCATION OF INCIDENT: Sacramento Marina, Sacramento DATE OF INCIDENT: Afloat; between Sept 7 - 28th, 2016